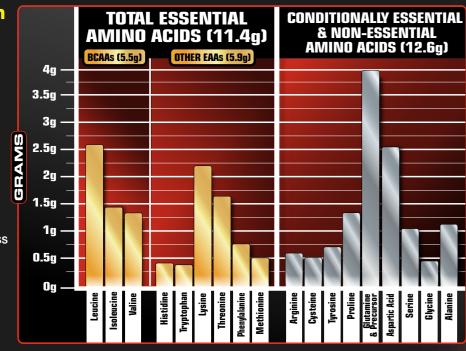

## uperior Science. Superior Results.™

Hydrolyzed whey peptides are the fastest-absorbing protein micro-fractions on the planet, which is why they are a significant part of our formula! Along with micro-filtered whey protein isolate plus whey concentrate, NITRO-TECH® 100% WHEY GOLD delivers superior absorption, digestibility and mixability. Each scoop serves up 24g of ultra-premium protein that supplies 5.5g of BCAAs and 4g of glutamine and precursor. NITRO-TECH® 100% WHEY GOLD uses a superior cold microfiltration process to guarantee a higher quality whey protein. Combined with an award-winning flavor profile, NITRO-TECH® 100% WHEY GOLD is as good for your taste buds as it is for your muscles!

# 20 Years of Innovation

- Rapid-absorbing hydrolyzed whey peptides to support an insulinogenic response and improved nutrient delivery
- Features the most premium whey isolates and concentrate for a superior amino acid profile
- 5.5g of anabolic BCAAs and a class-leading 4g of glutamine and precursor for better muscle protein synthesis and recovery▲
- Superior cold microfiltration process yields a high biological value undenatured whey protein
- Award-winning flavor and a taste you'll love