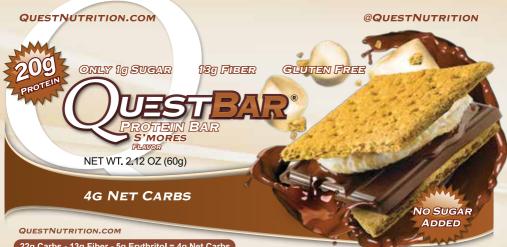

INGREDIENTS: Protein Blend (Milk Protein Isolate, Whey Protein Isolate), Soluble Corn Fiber (Prebiotic Fiber), Almonds, Water, Erythritol, Unsweetened Chocolate, Natural Flavors, Palm Oil, Cocoa Butter, Sea Salt, Calcium Carbonate, Sucralose, Cinnamon, Baking Soda, Steviol Glycosides (Stevia), Cellulose Gum, Xanthan Gum.

CONTAINS: Almonds and Milk-Derived Ingredients.

22g Carbs - 13g Fiber - 5g Erythritol = 4g Net Carbs

|                                                                                                                                                         | Amount/Serving    | % Daily Value* | Amount/Serving        | % Daily Value* |
|---------------------------------------------------------------------------------------------------------------------------------------------------------|-------------------|----------------|-----------------------|----------------|
| Nutrition<br>Facts<br>Serving Size: 1 Bar (60g)<br>Calories: 180<br>Calories from Fat: 80<br>"Percent Daily Values are based on a<br>2,000 calore diel. | Total Fat 8g      | 12%            | Total Carbohydrate 22 | g <b>7%</b>    |
|                                                                                                                                                         | Saturated Fat 3g  | 15%            | Dietary Fiber 13g     | 52%            |
|                                                                                                                                                         | Trans Fat 0g      |                | Sugars 1g             |                |
|                                                                                                                                                         | Cholesterol 5mg   | 2%             | Erythritol 5g         |                |
|                                                                                                                                                         | Sodium 180mg      | 8%             | Protein 20g           | 40%            |
|                                                                                                                                                         | Potassium 70mg    | 2%             |                       |                |
|                                                                                                                                                         | Vitamin A 0% •    | Vitamin C 0%   | Calcium 20% •         | ron 6%         |
|                                                                                                                                                         | Phosphorus 6% • N | lagnesium 2%   |                       |                |