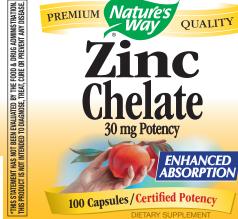

## Health through the power of nature, that's what it means to Trust the Leaf.®

Zinc is essential for cellular reproduction and is present in all tissues, organs and secretions of the body.\* It is provided in an advanced chelate complex for optimal absorption. Our Zinc is carefully tested and produced to superior quality standards.

## **Supplement Facts**

% DV

Serving Size 1 Capsule

Amount Per Serving

Zinc (as Zinc bisglycinate chelate) 30 m

Daily Value (DV).

Other ingredients: cellulose, gelatin (capsule), magnesium stearate

**GLUTEN FREE.** No sugar, salt, yeast, wheat, soy, dairy products, artificial colors, flavors or preservatives.