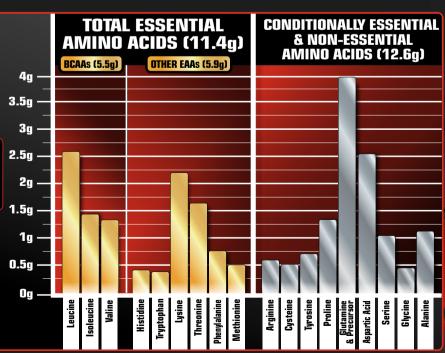

Superior Science. Superior Results.<sup>TM</sup> Hydrolyzed whey peptides are the fastest-absorbing protein micro-fractions on the planet, which is why they are a significant part of our formula! Along with micro-filtered whey protein isolate plus whey concentrate, NITRO-TECH® 100% WHEY GOLD delivers superior absorption, digestibility and mixability. Each scoop serves up 24g of ultra-premium protein that supplies 5.5g of BCAAs and 4g of glutamine and precursor. NITRO-TECH® 100% WHEY GOLD uses a superior cold microfiltration process to guarantee a higher quality whey protein. Combined with an award-winning flavor profile, NITRO-TECH<sup>®</sup> 100% WHEY GOLD is as good for your taste buds as it is for your muscles!

# 20 Years of Innovation You Can Trust

- Rapid-absorbing hydrolyzed whey peptides to support an insulinogenic response and improved nutrient delivery
- Features the most premium whey isolates and concentrate for a superior amino acid profile
- 5.5g of anabolic BCAAs and a class-leading 4g of glutamine and precursor for better muscle protein synthesis and recovery
- Superior cold microfiltration process yields a high biological value undenatured whey protein
- Award-winning flavor and a taste you'll love