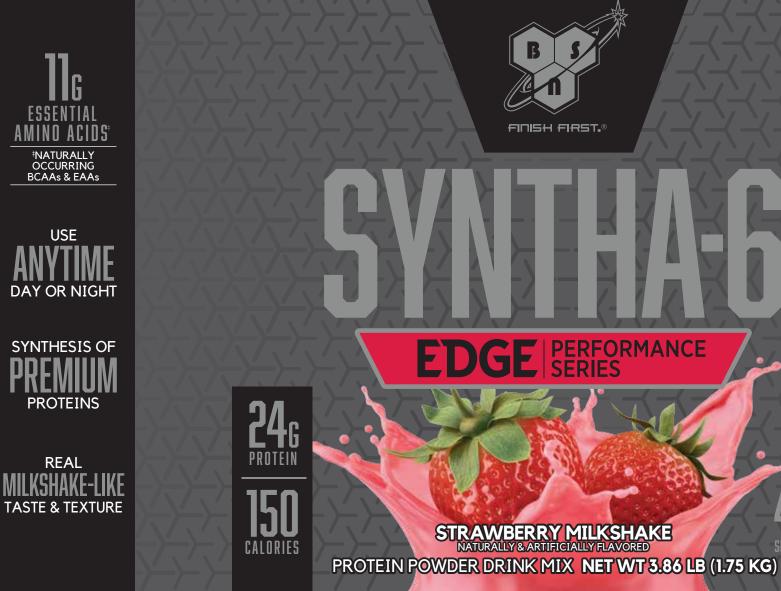

SYNTHA-6 EDGE<sup>®</sup> is a synthesis of premium proteins designed to give your muscles the protein they need to support recovery without the excess carbs and fat you don't want. This protein packed shake delivers a milkshake-like experience that will have you convinced it's your cheat day. Give your recovery the performance edge. Fuel your muscles and reward your taste buds with SYNTHA-6 EDGE®.