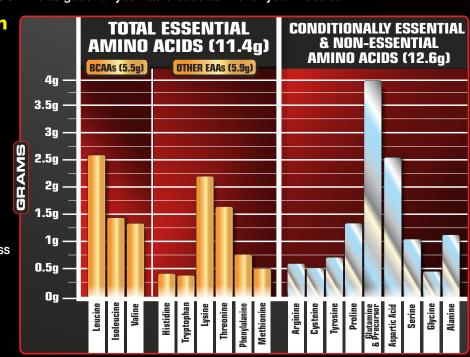

Superior Science. Superior Results.<sup>TM</sup>
Hydrolyzed whey peptides are the fastest-absorbing protein micro-fractions on the planet, which is why they are a significant part of our formula! Along with micro-filtered whey protein isolate plus whey concentrate, NITRO-TECH® 100% WHEY GOLD delivers superior absorption, digestibility and mixability. Each scoop serves up 24g of ultra-premium protein that supplies 5.5g of BCAAs and 4g of glutamine and precursor. NITRO-TECH® 100% WHEY GOLD uses a superior cold microfiltration process to guarantee a higher quality whey protein. Combined with an award-winning flavor profile, NITRO-TECH® 100% WHEY GOLD is as good for your taste buds as it is for your muscles!

## 20 Years of Innovation You Can Trust

- Rapid-absorbing hydrolyzed whey peptides to support an insulinogenic response and improved nutrient delivery▲
- Features the most premium whey isolates and concentrate for a superior amino acid profile
- 5.5g of anabolic BCAAs and a class-leading 4g of glutamine and precursor for better muscle protein synthesis and recovery▲
- Superior cold microfiltration process yields a high biological value undenatured whey protein
- Award-winning flavor and a taste you'll love