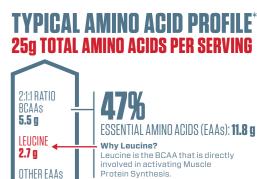

AMOUNTS PROTEIN CALORIES CARBS FAT SUGAR BCAAS LEUCINE LACTOSE SERVING 25 g 110 1 g 0 g < 1 g 5.5 g 2.7 g 0 g

ISO1008 is simply muscle-building fuel Each serving contains 25 grams of protein and 5.5g of BCAAs including 2.7g of L-Leucine.

6.3 g HITAMINE AMINO ACIDS (CEAAs): 6.8 g Is Glutamine important? Yes! Glutamine supports muscle recovery after strenuous workouts 26% NNN-FAAs

\*All Amino Acids are naturally occuring in protein. Amounts are based on one serving. Full Amino Acid Profile can be found at:

NON-ESSENTIA

AMINO ACIDS (NON-EAAs): 6.5 q

Why is non-essential... essential?

Non-Essential aminos are foundationa

Dvmatize.com/Iso100 †Includes Glutamic Acid

6.5 g

STORE IN A COOL, DRY PLACE. KEEP OUT OF REACH OF CHILDREN