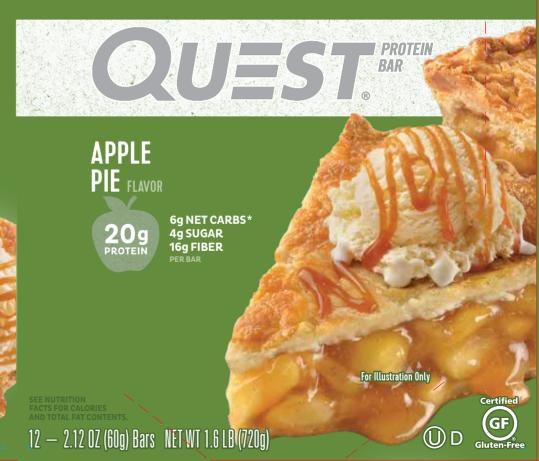

QUEST NUTRITION IS ON A MISSION TO MAKE THE FOODS YOU CRAVE WORK FOR YOU

\*24g Carbs - 16g Fiber - 2g Erythritol = 6g Net Carbs

#ONAQUEST

QUESTNUTRITION.COM

PB-AP-TLCUS022318 • 100149

209 APPLE
PROTEIN PIE FLAVOR
69 NET CARBS\* | 49 SUGAR | 169 FIBER |

or Illustration Only 12-2.12 07 (60g) Bars NET WJ 1.6 LB (720g) OF C