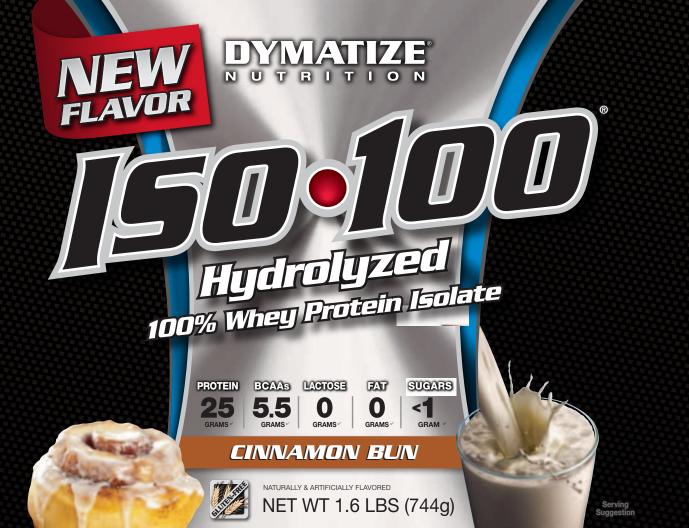

## Take your performance to the next level with ISO•100.

You expect only the best from yourself and your nutrition. DYMATIZE ISO • 100® is one of the most advanced and effective proteins available and was developed to give you 100% of what you need to support muscle growth and achieve your ambitions.

The Fastest-Acting Protein. ISO • 100 provides 25 grams of super-fast absorbing 100% whey protein isolate and has been hydrolyzed for even faster absorption and digestion. It delivers quick amino acid replenishment, perfect first thing in the morning to stop catabolism or after intense training to speed your recovery. Each serving of ISO • 100 has 5.5 grams of BCAAs including 2.7 grams of L-Leucine, the BCAA that is directly involved in optimizing Muscle Protein Synthesis to ensure your workouts are not going to waste.

The Highest Level of Purity. ISO • 100 uses only whey proteins derived from cross-flow microfiltration processing (cold-filtered) to preserve the many important whey protein fractions including lactoferrin and immunoglobins, which can be lost in other forms of processing. We have carefully formulated ISO•100 to deliver more of what you want, and less of what you don't want: free of gluten, fat and lactose, plus less than one gram of sugar. With only a short list of ingredients, it is easy to see why ISO-100 is one of the purest proteins available. In addition, ISO•100 is produced in our own GMP manufacturing facility and is Informed-Choice® Trusted by Sport certified providing assurance to the athletic community that ISO • 100 is free of banned substances.

New Improved Taste. Dymatize has taken flavor to a whole new level! Our in-house flavor specialists worked long and hard to create an even more delicious taste. ISO•100, the reward you deserve for all your hard work and dedication. So delightfully delicious, you will look forward to the next shake.