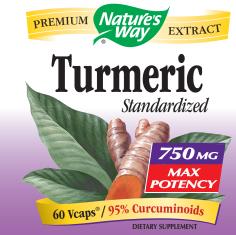

Health & longevity through the healing power of nature-that's what it means to Trust the Leaf.®

750 mg / MAX Potency Turmeric Extract (Curcuma

longa) is standardized to 95% curcuminoids—potent antioxidants. Turmeric is a popular spice in curry dishes.

Vcaps® is a trademark of Capsugel.

Recommendation: Take 1 capsule twice daily with food or water.

Caution: If pregnant, nursing, taking bloodthinning or other medications, consult a healthcare professional before use.

## **Supplement Facts**

Serving Size 1 Capsule / Servings per Container 60 **Amount Per Serving** % DV

<1 a Turmeric (Curcuma Ionga) 750 ma <1%1

root extract standardized to 95% (712.5 mg) curcuminoids

Total Carbohydrate