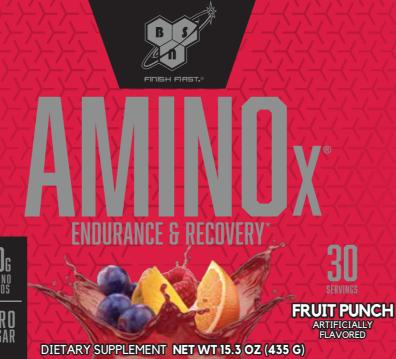

## UNLEASH YOUR Performance Potential

For the serious athlete that knows the importance of muscle recovery, Amino $X^{\odot}$  is a non-caffeinated formula that provides a 10g amino acid blend, including BCAAs (2:1:1) as well as L-Alanine, Taurine and L-Citrulline to help support muscle protein synthesis after every training session.