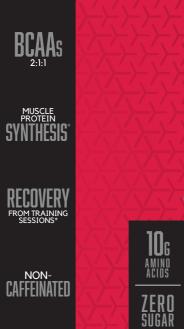

## UNLEASH YOUR Performance Potential

For the serious athlete that knows the importance of muscle recovery, Amino $X^{\odot}$  is a non-caffeinated formula that provides a 10g amino acid blend, including BCAAs (2:1:1) as well as L-Alanine, Taurine and L-Citrulline to help support muscle protein synthesis after every training session.