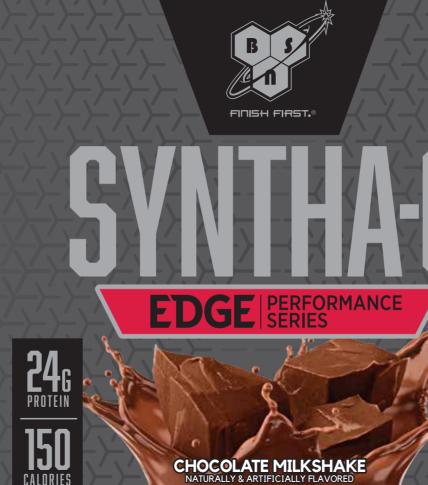

## THE CUTTING EDGE IN TASTE & NUTRITION

SYNTHA-6 EDGE® is a synthesis of premium proteins designed to give your muscles the protein they need to support recovery without the excess carbs and fat you don't want. This protein packed shake delivers a milkshake-like experience that will have you convinced it's your cheat day. Give your recovery the performance edge. Fuel your muscles and reward your taste buds with SYNTHA-6 EDGE®.