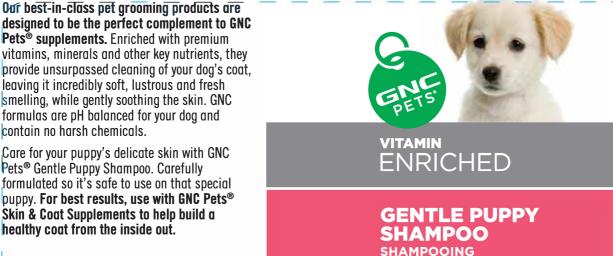

RASPBERRY SCENT Tearless and gentle formula

**DOUX POUR CHIOTS** PREMIUM FORMULA

**OMEGA** HONEY **Fatty Acids** 

Soothes puppy's delicate skin

Balanced

pH

**NET CONTENTS 32 FL OZ (946 mL)** 

Keep out of reach of children and pets. Do not use on broken or irritated skin. **INGREDIENTS:** Water/Aqua/Eau, Sodium C14-16 Olefin Sulfonate, Cocamidopropyl Betaine, Sodium Chloride, Coco-Glucoside, Glycery