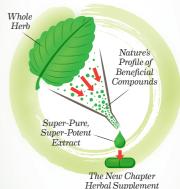

#### Full-Spectrum Force Extraction

(Pure & Potent Extracts)

### Full-Spectrum Extraction: Our Difference

Many companies isolate elements from an herb, concentrate them, and label it "whole herb." New Chapter® delivers the wisdom of *whole food*. Using only natural supercritical CO<sub>2</sub> or traditional techniques of extraction, our *Force* extracts guarantee the fullest spectrum of beneficial phytonutrients in their natural profile.