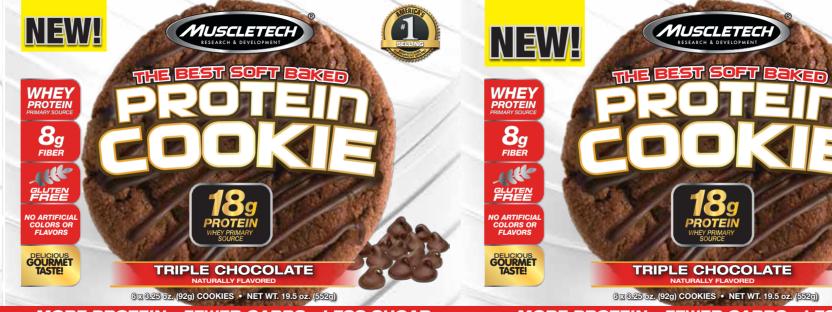

MORE PROTEIN • FEWER CARBS • LESS SUGAR **VS. NEXT LEADING COMPETITOR** 

## **MORE PROTEIN • FEWER CARBS • LESS SUGAR** VS. NEXT LEADING COMPETITOR

## THE SUPERIOR PROTEIN COOKIE

Fuel up on quality ingredients you can feel good about! From the biggest name in protein comes a breakthrough cookie that'll satisfy your muscles - and your taste buds. These delicious, protein-packed, gluten-free cookies are a quick, on-the-go treat for every fitness enthusiast. With 18g of protein and 8g of fiber, it's a guilt-free indulgence you can feel good about! Try one today!

- 18g of Protein
- **Whey Protein Primary Source**
- Zero Inferior Wheat Protein
- Excellent Source of Fiber

- d Gluten Free
- No Artificial Flavors
- No Artificial Colors
- **d** Zero Trans Fat

EMOVE COOKIE FROM PACKAGING BEFORE MICROWAVING.