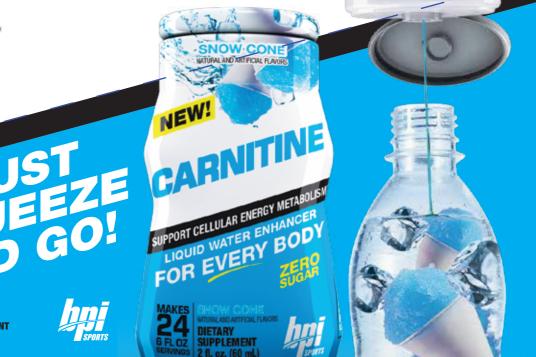

ANYTIME,

**ANYWHERE!** 

## EASY, CONVENIENT, DELICIOUS!

6 BOTTLES DIETARY SUPPLEMENT 12 fl. oz. (355 mL)

JUST SQUEEZE AN

6 BOTTLES DIETARY SUPPLEMENT 12 fl. oz. (355 mL)