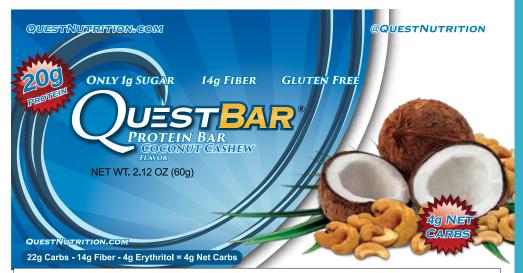

INGREDIENTS: Protein Blend (Milk Protein Isolate, Whey Protein Isolate), Soluble Corn Fiber (Prebiotic Fiber), Almonds, Water, Erythritol, Dried Coconut, Natural Flavors, Cashews, Palm Oil, Sea Salt, Steviol Glycosides (Stevia).

CONTAINS: Almonds, Cashews, Coconut, and Milk-Derived Ingredients.

## Nutrition Facts

Serving Size: 1 Bar (60g) Calories: 190 Calories from Fat: 80

\*Percent Daily Values are based on a 2,000 calorie diet.

| Amount/Serving    | % Daily Value* | Amount/Serving %       | Daily Value* |
|-------------------|----------------|------------------------|--------------|
| Total Fat 8g      | 12%            | Total Carbohydrate 22g | 7%           |
| Saturated Fat 2g  | 10%            | Dietary Fiber 14g      | 56%          |
| Trans Fat 0g      |                | Sugars 1g              |              |
| Cholesterol 5mg   | 2%             | Erythritol 4g          |              |
| Sodium 180mg      | 8%             | Protein 20g            | 40%          |
| Potassium 35mg    | 1%             |                        |              |
| Vitamin A 0% •    | Vitamin C 0%   | Calcium 15% •          | Iron 2%      |
| Phosphorus 6% • N | lagnesium 2%   |                        |              |