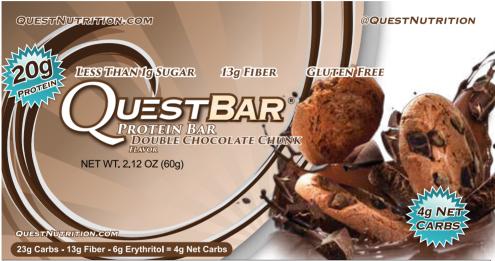

INGREDIENTS: Protein Blend (Milk Protein Isolate, Whey Protein Isolate), Soluble Corn Fiber (Prebiotic Fiber), Almonds, Erythritol, Water, Unsweetened Chocolate, Cocoa (Processed with Alkali), Natural Flavors, Cocoa Butter, Palm Oil, Sea Salt, Calcium Carbonate, Steviol Glycosides (Stevia).

CONTAINS: Almonds and Milk-Derived Ingredients.

## Nutrition Facts

Serving Size: 1 Bar (60g) Calories: 180 Calories from Fat: 70

\*Percent Daily Values are based on a 2,000 calorie diet.

| Amount/Serving     | % Daily Value* |
|--------------------|----------------|
| Total Fat 8g       | 12%            |
| Saturated Fat 2.5g | 13%            |
| Trans Fat 0g       |                |
| Cholesterol 5mg    | 2%             |
| Sodium 170mg       | 7%             |
| Potassium 140mg    | 4%             |
| Vitamin A 2% • '   | Vitamin C 0%   |
| Phosphorus 8% • Ma | agnesium 2%    |

| Amount/Serving        | % Daily Value* |
|-----------------------|----------------|
| Total Carbohydrate 23 | 3g <b>8</b> %  |
| Dietary Fiber 13g     | 52%            |
| Sugars <1g            |                |
| Erythritol 6g         |                |
| Protein 20g           | 40%            |
| Calcium 15%           | Iron 10%       |