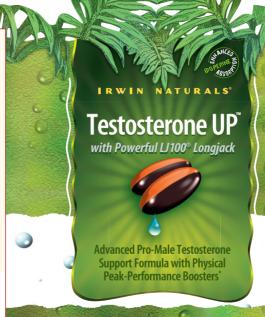

Testosterone is a male sex hormone that plays a key role in developing and maintaining masculine characteristics. It is known to promote vitality and wellbeing and is involved in mood, sex drive, muscle mass and muscle strength. As men age, testosterone levels start to decline. Testosterone IPP" is an advanced pro-male testosterone support formula that is enhanced with physical peak-performance boosters that can help men of all ages.

Boost Testosterone: This unique formula is designed to boost testosterone levels already within a normal range. At the center of this mechanism is L1100° Longjack, a patented extract that preliminary research suggests, helps maintain testosterone levels already within the normal range. \*OptZinc\*\*, a patented form of zinc, is a trace mineral required for numerous vital cell functions, including growth and development as well as sexual health.\*

Testosterone UP™ has also been formulated to enhance performance and vitality in men. Ginseng extract is traditionally used as a tonic to revitalize the body and is known as one of the best botanicals for increasing feelings of energy, improving mental capacity and physical performance.\*