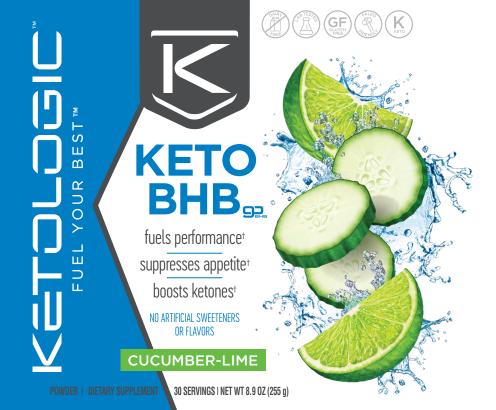

# STIMULANT FREE CONTAINS

Fuel your body with **KetoLogic** BHB, a great tasting and convenient fuel source for those on a low-carb or ketogenic diet.

- Replace one meal a day with KetoLogic™ Meal Replacement.
- 2. Eat two **low-carb** meals a day.
- Drink KetoLogic<sup>™</sup> BHB during afternoon energy "slumps," or to help fuel physical and mental performance.<sup>†</sup>
- 4. Get moving!

# TASTES GREAT!

KetoLogic™ BHB also available in Orange-Mango, Apple-Pear and Unflavored