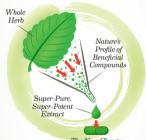

### **Full-Spectrum Extraction: Our Difference**

Many companies isolate elements from an herb, concentrate them, and label it "whole herb." New Chapter® delivers the wisdom of whole food. Using only natural supercritical CO<sub>2</sub> or traditional techniques of extraction. our Force extracts guarantee the fullest spectrum of beneficial phytonutrients in their natural profile.