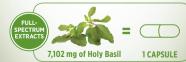

### Supplement Facts Serving size 1 Capsule

Amount per serving %DV Holy Basil (Ocimum sanctum) (leaf) 268 mg hydroethanolic extract Holy Basil (Ocimum sanctum) (leaf) 268 mg supercritical extract

Daily Value (DV) not established.