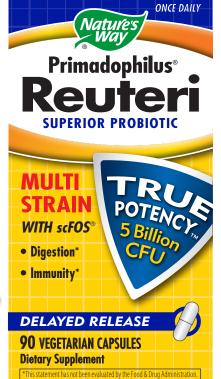

#### SUPERIOR PROBIOTIC

**PRIMADOPHILUS® REUTERI** fortifies the intestinal tract with active lactobacillus cultures.\*

- 5 BILLION CFU per serving
- MULTI-STRAIN FORMULA with L. reuteri (UALre-16), L. acidophilus and L. rhamnosus
- DELAYED RELEASE CAPSULES resist stomach acid to help deliver probiotics to the intestines
- PREBIOTIC SUPPORT with NutraFlora® scFOS® (short-chain fructooligosaccharides) to support growth of probiotic bacteria

## True Potency™ Guarantee

Primadophilus® Reuteri contains at least 5 billion CFU through to the expiration date

expiration date on this box. Most other probiotic brands claim their potency as of time of manufacture.