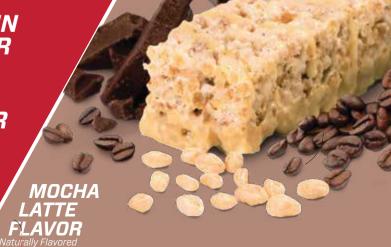

## PROTEIN PROTEIN PACKED BAR IRRESISTABLE CRUNCH

## PROTEIN PACKED BAR IRRESISTABLE CRUNCH

**20 PROTEIN**GRAMS **PER BAR** 

**2** SUGAR GRAMS PER BAR

12 - 1.98 OZ (56 G) BARS NET WT 1.48 LB (672 G)