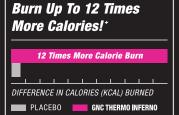

This exact blend is shown to burn up to 12 times more calories and increase metabolism before, during and after exercise. +\*

\*In a double-blind, randomized, placebo-controlled, cross-over study, 25 subjects exercised on a treadmill two times. On the first occasion, subjects took GNC clinical blend contained in Thermo Inferno 60 minutes before exercise. On the second occasion, they took a placebo. Subjects using GNC clinical blend contained in Thermo Inferno burned three times more calories before, 3% more calories during, and 12 times more calories for up to one

# VITAPAK° PROGRAM

CLINICALLY RESEARCHED

- Includes multivitamin plus lean muscle support\*
- Burns up to 12X more calories and increases metabolism+\*
- Helps regulate excess water and supports healthy hair, skin and nails\*