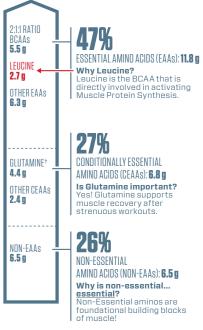

## TYPICAL AMINO ACID PROFILE **25g TOTAL AMINO ACIDS PER SERVING**

\*\*All Amino Acids are naturally occuring in protein. Amounts are based on one serving. Full Amino Acid Profile can be found at: Dymatize.com/Iso100 Includes Glutamic Acid