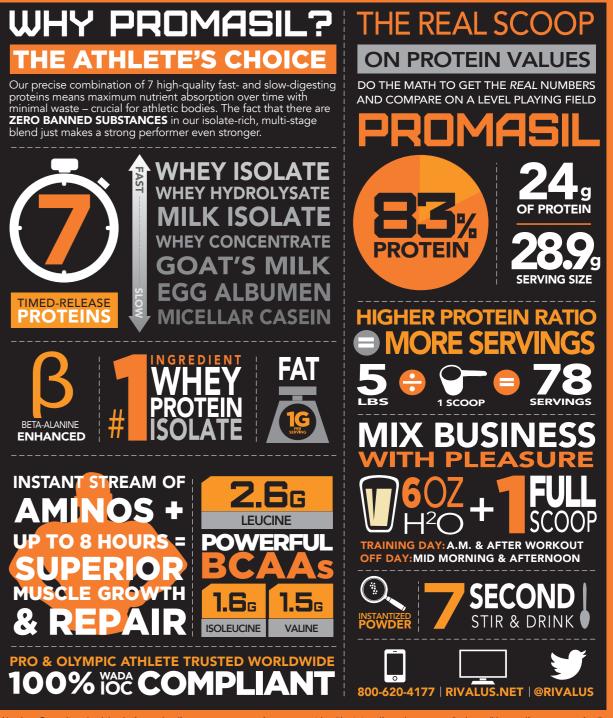

## **Nutrition Facts** Serving Size 1 Scoop (28.9 g) Servings Per Container 78 Amount Per Serving Calories from Fat 10 Calories 110 % Daily Value Total Fat 1 g 2% Saturated Fat 0.5 g 3% Trans Fat 0 g Cholesterol 35 mg 12% **Sodium** 60 mg 3% Total Carbohydrate 2 g 2% Dietary Fiber 0 g 0% Sugars 0 g Protein 24 g Vitamin C 0% Vitamin A 0% Calcium 10% Percent Daily Values are based on a 2000 calorie diet. Your daily values may be higher or lower depending on your calorie needs: Total Fat Saturated Fat 2400 mg 2400 mg Total Carbohydrate 375 g Dietary Fiber 30 g 25 g Fat 9 • Carbohydrate 4 • Protein 4

Ingredients: Whey Protein Blend (Whey Protein Isolate, Whey Protein Concentrate, Whey Protein Hydrolysate), Promasil Sustained Action Protein Blend (Milk Protein Isolate, Micellar Casein, Egg Protein, Goat Milk Protein), Natural and Artificial Flavors, Sucralose, Acesulfame Potassium, Beta Alanine, Stevia.