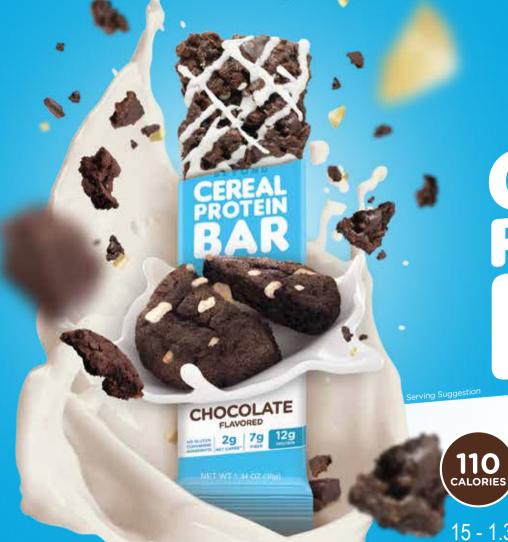

## CHOCOLATE

NO GLUTEN CONTAINING INGREDIENTS NET CARBS\*\*

PROTEIN

\*\*17g Carbs - 7g Fiber - 8g Allulose - 0g Erythritol = 2g Net Carbs PER SERVING

15 - 1.34oz (38g) bars NET WT 20.1oz (570g)