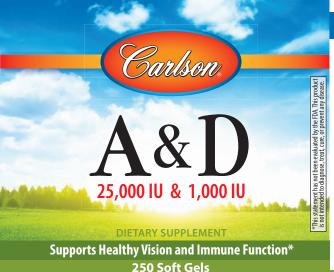

## **Supplement Facts**

1242-2f

7.1875" x 2.8125"

Serving Size 1 Soft Gel

Amount Per Soft Gel Value

Vitamin A 25,000 IU 500%
(as/from fish liver oil and retinyl palmitate)

Vitamin D3 1,000 IU 250%
(from fish liver oil and cholecalciferol)

Other Ingredients: Safflower oil. Soft Gel Shell: Beef gelatin, glycerin, water. Contains fish (cod, pollock, haddock).

**Directions**: Adults take one soft gel three times weekly, **at mealtime**. Do not exceed recommended dosage. Do not take if you are pregnant or planning to become pregnant.