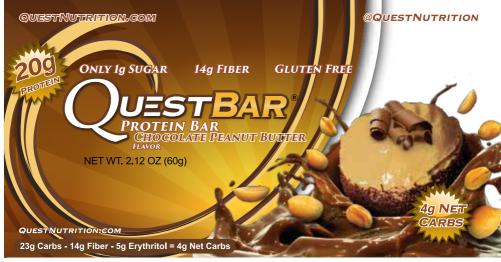

INGREDIENTS: Protein Blend (Milk Protein Isolate, Whey Protein Isolate), Soluble Corn Fiber (Prebiotic Fiber), Peanuts, Water, Erythritol, Cocoa (Processed with Alkali), Natural Flavors, Palm Oil, Sea Salt, Steviol Glycosides (Stevia).

CONTAINS: Peanuts and Milk-Derived Ingredients.

## Nutrition Facts

Serving Size: 1 Bar (60g) Calories: 170 Calories from Fat: 60

\*Percent Daily Values are based on a 2,000 calorie diet.

| Amount/Serving     | % Daily Value* | Am  |
|--------------------|----------------|-----|
| Total Fat 7g       | 11%            | To  |
| Saturated Fat 2g   | 10%            |     |
| Trans Fat 0g       |                |     |
| Cholesterol 5mg    | 2%             | Ī   |
| Sodium 200mg       | 8%             | Pro |
| Potassium 180mg    | 5%             |     |
| Vitamin A 2% •     | Vitamin C 0%   | Ca  |
| Phosphorus 10% • M | agnesium 4%    |     |

| Amount/Serving        | % Daily Value* |
|-----------------------|----------------|
| Total Carbohydrate 23 | 3g <b>8</b> %  |
| Dietary Fiber 14g     | 56%            |
| Sugars 1g             |                |
| Erythritol 5g         |                |
| Protein 20g           | 40%            |
|                       |                |
| Calcium 8%            | Iron 4%        |