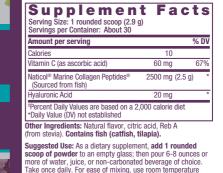

About Freshwater Collagen<sup>™</sup> Powder

A TO A STATE

ResVitále<sup>\*</sup> delivers premium freshwater fish collagen harvested using sustainable aquaculture practices.

Collagen is integral for healthy skin, joints, bones and other connective tissue. Using a specially formulated complex, Freshwater Collagen <sup>-</sup> nourishes the body with clinically-studied amino acid peptides -- the building blocks of collagen -- to help you look and move vibrantly.<sup>§</sup> For optimal benefits, an advanced technology certifies that the custom-sized peptides are easy to absorb and digest. Skin looks firmer, hydrated and visibly improved.<sup>§</sup>

Includes Hyaluronic Acid to help hydrate skin and joints.<sup>§</sup> Plus Vitamin C to promote collagen synthesis and help slow the rate of breakdown.<sup>§</sup>

ADVANCED SKINCARE FROM WITHIN"

Freshwater Collagen<sup>™</sup> Powder