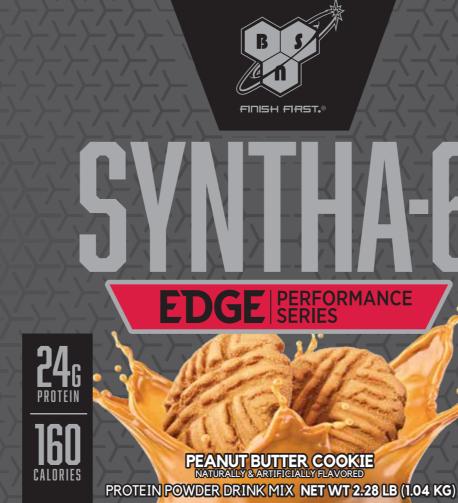

SYNTHA-6 EDGE® is a synthesis of premium proteins designed to give your muscles the protein they need to support recovery without the excess carbs and fat you don't want. This protein packed shake delivers a milkshake-like experience that will have you convinced it's your cheat day. Give your recovery the performance edge. Fuel your muscles and reward your taste buds with SYNTHA-6 EDGE®.

REAL MILKSHAKE-LIKE **TASTE & TEXTURE** 