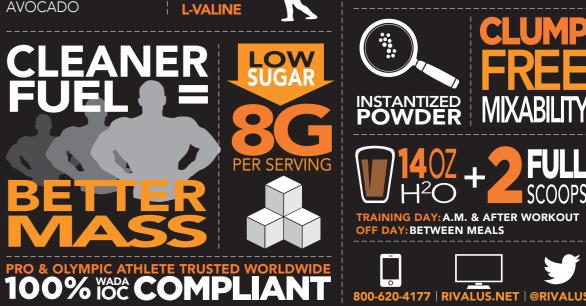

30

grams of multi-source proteins per serving

560

clean calories per serving

servings per container

banned substances

NET WEIGHT: 5 LBS. (2273 G)

## WHY CLEAN GAINER? KICK SOME THE ATHLETE'S CHOICE FOR GREATER GAINS More "guys who want size" choose CLEAN GAINER because of its killer combo of quality, mass-building protein, low-glycemic carbs, and healthy, natural fats. This world-class fuel not only supports the intense muscle mass needs of top athletes, it supports any competitor's desire for a healthy diet packed with clean calories. Throw in **ZERO BANNED SUBSTANCES**, and **GO BIG GO BI** you've got yourself a massive winner. 0-0 $\frown$ ROTEINS WHEY ISOLATE CALORIES **MILK ISOLATE**

WHEY CONCENTRATE

**MICELLAR CASEIN** 

CARBS

FAT

560

180 CARBS

14 FAT

CALORIES