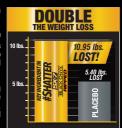

- Myristica, satsuma orange, Scutellaria & black current A blend of premium ingredients that contributes to the extreme sensory experience
- 2. L-citrulline An amino acid that is metabolized into arginine and nitric oxide
- Beta-alanine A popular pre-workout ingredient that has been added in a precise dose for a truly complete formula
- L-carnitine An amino acid metabolite involved in energy metabolism
- Taurine A free amino acid commonly found in pre-workout formulas and energy drinks
- ¹Caffeine #Shatter™ SX-7® Black Onvx™ Ripped features a powerful dose of this 10 lbs. scientifically researched ingredient shown to enhance thermogenesis, increase energy and enhance mental focus.
- <sup>2</sup>C. canephora robusta Subjects taking 200mg of *C. canephora robusta* lost an average of 10.95 lbs. in 60 days with a low-calorie diet and 3.7 lbs. in 8 weeks with a calorie-reduced diet and moderate exercise A