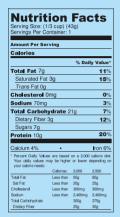

INGREDIENTS: GLUTEN FREE OATS, WHEY PROTEIN CONCENTRATE, BROWN SUGAR, ALMONDS, COCONUT, DRIED PINEAPPLE, COCONUT OIL, PECANS, WHITE RICE FLOUR, VANILLA, CINNAMON, SALT.

CONTAINS: MILK, ALMOND, PECAN COCONUT

## Pina Colada

NET WT 1.5 OZ (43 g)

Bite Fuel's Protein Granola Trail Mix is perfect for after a workout, throughout the day, or with your favorite yogurt. This bag contains 10 grams of protein and we made sure there is absolutely NO SOY!