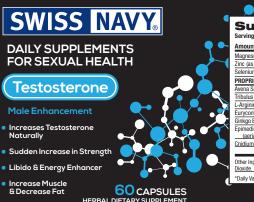

## Supreme blend of 10 herbs and minerals to increase testosterone and increase sexual vitality.

Directions: Take one (1) capsule two (2) times a day. For maximum effectiveness, this product should be used daily.

Naturally

| • ·                                                 | ngs Per Contai     |      |
|-----------------------------------------------------|--------------------|------|
| Amount Per Serving                                  | % Daily \          | aiue |
| Magnesium (as Magnesium Oxide)                      | 20 mg.             | 5    |
| Zinc (as Zinc Oxide)                                | 15 mg.             | 100  |
| Selenium (as Selenomethionine)                      | 50 mcg             | 71   |
| PROPRIETARY BLEND                                   | 1480 mg.           | *    |
| Avena Sativa Extract (aerial parts)                 |                    | *    |
| Tribulus Terrestris Extract (fruit)                 |                    | *    |
| L-Arginine (as HCL)                                 |                    | *    |
| Eurycoma Longifolia (root)                          |                    | *    |
| Ginkgo Biloba Extract (leaf)                        |                    | *    |
| Epimedium Sagittatum (Horny Goat W                  | leed)              |      |
| (aerial parts)                                      |                    | *    |
| Cnidium Monnieri Extract (seed)                     |                    | *    |
|                                                     |                    |      |
| Other Ingredients: Gelatin, Magnesium S<br>Dioxide. | Stearate, Titaniun | n    |
| *Daily Value not established.                       |                    |      |