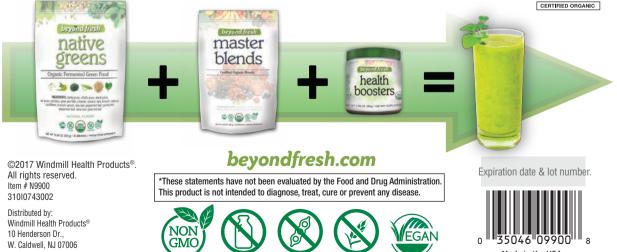

## **Build Your Personalized Smoothie!**

Beginning with this nutritious Native Greens drink mix, add one or more of the wholesome "Master Blends" plus include a benefit-based "Booster" of your choice, and enjoy a naturally nutritious shake that's better than juicing!\*