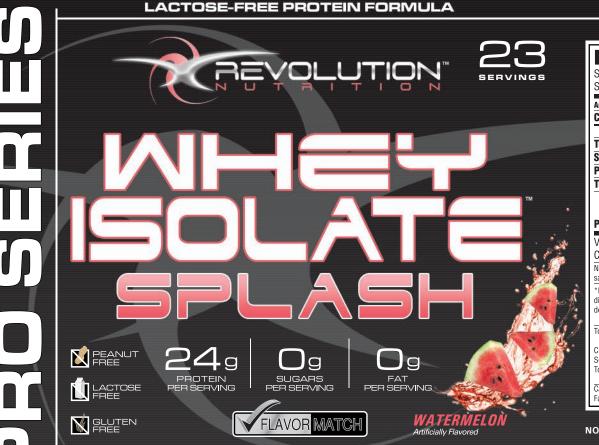

## **A TRULY REVOLUTIONARY TASTE!**

Whey Isolate Splash<sup>™</sup> is the latest innovation from Revolution Nutrition<sup>™</sup>! Using the unique Flavor Match system, Whey Isolate Splash<sup>™</sup> is a breakthrough protein powder that tastes and feels just like your favorite fruit juice! Unlike most protein powders on the market, Whey Isolate Splash<sup>™</sup> offers a high quality protein source without having any milky texture. You can now enjoy a light, refreshing and fruity protein drink!

Premium quality protein

100% Instantized

✓ Perfect fruit juice texture

🗸 Unbelievable taste