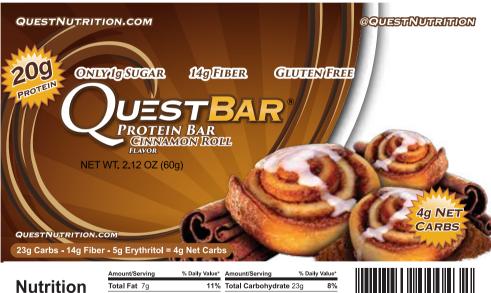

INGREDIENTS: Protein Blend (Milk Protein Isolate, Whey Protein Isolate), Soluble Corn Fiber (Prebiotic Fiber), Almonds, Water, Erythritol, Natural Flavors, Palm Oil, Sea Salt, Cinnamon, Calcium Carbonate, Steviol Glycosides (Stevia).

CONTAINS: Almonds and Milk-Derived Ingredients.

## Facts Serving Size: 1 Bar (60g) Calories: 170

Calories: 170 Calories from Fat: 60 \*Percent Daily Values are based on a 2,000 calorie diet.

| Amount/Serving   | % Daily Value* | Amount/Serving %       | Daily Value* |
|------------------|----------------|------------------------|--------------|
| Total Fat 7g     | 11%            | Total Carbohydrate 23g | 8%           |
| Saturated Fat 1g | 5%             | Dietary Fiber 14g      | 56%          |
| Trans Fat 0g     |                | Sugars 1g              |              |
| Cholesterol 5mg  | 2%             | Erythritol 5g          |              |
| Sodium 200mg     | 8%             | Protein 20g            | 40%          |
| Potassium 95mg   | 3%             |                        |              |
| Vitamin A 0% •   | Vitamin C 0%   | Calcium 15% •          | Iron 4%      |
| Phosphorus 10%•  | Magnesium 8%   |                        |              |