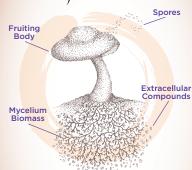

### **Delivering the Whole Mushroom** $\mathit{life}$ shield $^{\circ}$

New Chapter® LifeShield Mushroom formulas deliver organic tonic mushrooms' whole protective shield through the combination of mycelium, their extracellular compounds, fruiting bodies and spores. Each stage of a mushroom's life cycle adds critical nutrients and protection for the mushroom. The combination of these stages creates the activated LifeShield to promote your health and wellness.\*