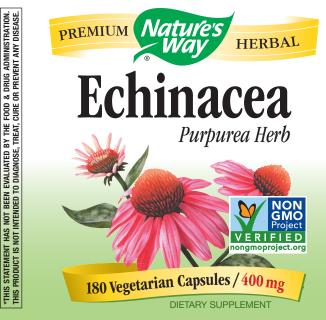

## Health through the power of nature, that's what it means to Trust the Leaf.®

Echinacea purpurea has been traditionally used to help support immune health.\* Our Echinacea is carefully tested and produced to superior quality standards.

**Recommendation:** Take 3 capsules three times daily, preferably with food.

Caution: If pregnant, nursing or taking any medications, consult a healthcare professional before use. Not recommended for individuals with autoimmune conditions. Persons with allergies to plants of the Asteraceae family (including ragweed) should use this product with caution.