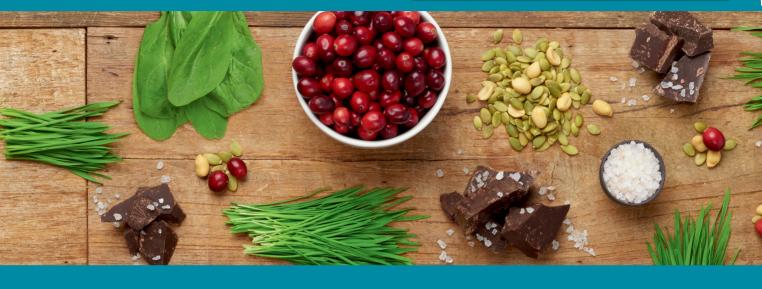

## Green Superfood®

Whole Fruit, Nut & Seed Bar.

Plus greens and veggies for energy and satisfying hunger. One bite, feel amazing.

Dark Chocolate + Sea Salt

NET CONTENTS 12 INDIVIDUAL 1.6 OZ. (45 G) BARS **NET WT. 19.2 OZ (540 G)** 

## Green Superfood®

Whole Fruit, Nut & Seed Bar.

Dark Chocolate + Sea Salt

NET CONTENTS 12 INDIVIDUAL 1.6 OZ. (45 G) BARS • NET WT. 19.2 OZ (540 G)