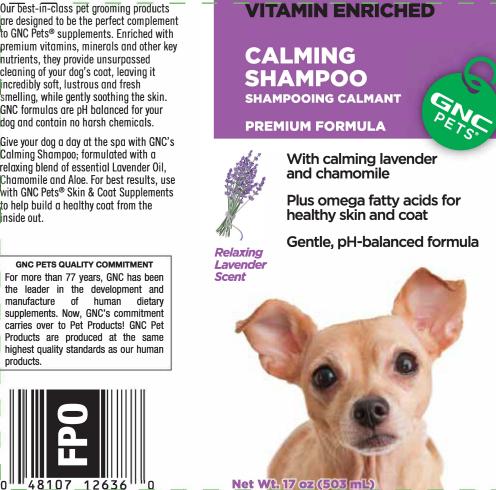

CODE 342255

**Directions:** Wet pet thoroughly with warm water. Apply shampoo liberally from head to tail, avoiding contact with eyes. Gently massage into coat. Rinse well. Repeat as

dogs 6 weeks of age and older.