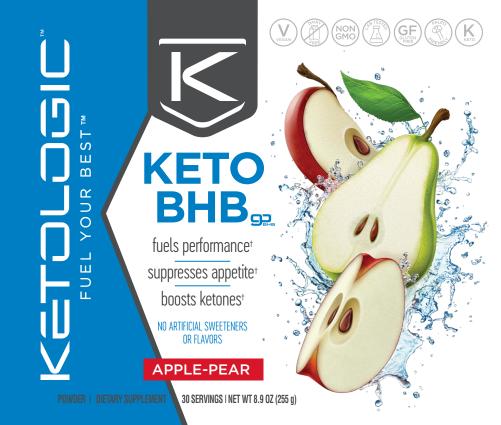

# STIMULANT FREE CONTAINS

Fuel your body with **KetoLogic** BHB, a great tasting and convenient fuel source for those on a low-carb or ketogenic diet.

- 1. Replace one meal a day with **KetoLogic**<sup>™</sup> **Meal Replacement**.
- 2. Eat two **low-carb** meals a day.
- Drink KetoLogic<sup>®</sup> BHB during afternoon energy "slumps," or to help fuel physical and mental performance.
- 4. Get moving!

## TASTES GREAT!

KetoLogic™BHB also available in Orange-Mango, Cucumber-Lime and Unflavored

### **Supplement Facts**

Serving Size: 1 Scoop (8.5g) Servings Per Container: 30

|                     | Amount Per Serving | % Daily Value* |
|---------------------|--------------------|----------------|
| Calories            | 15                 |                |
| Calcium             | 260mg              | 20%            |
| Magnesium           | 75mg               | 18%            |
| Sodium              | 510mg              | 22%            |
| otassium            | 200mg              | 4%             |
| oBHB™Beta Hydroxybu | ıtyrate 6g         | **             |

\*Percent Daily Values are based on a 2,000 calorie diet \*\*Daily Value (DV) not established

Ingredients: Sodium BHB, Calcium BHB, Magnesium BHB, Potassium Citrate, Citric Acid, Malic Acid, Natural Flavors, Silicon Dioxide, Stevia Extract, Spirulina and Tumeric (no colors from artificial sources)