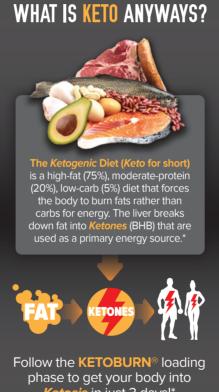

## LOADING PHASE:

Take 2 servings of **KETOBURN**° for 3 days and eat a reduced calorie diet (500 cals) of 75% fat, 20% protein, & 5% carbs to induce Ketosis.\*

## **SUGGESTED USE:**

Dieter. **KETOBURN**° was built to support your Ketogenic lifestyle.\* GET INTO KETOSIS IN 3 DAYS\*

Programming your body to start burning fat instead of carbohydrates as energy doesn't happen overnight; it takes some dieters weeks to get into Ketosis. With KETOBURN® you don't have to wait that long! Studies have shown that following the Loading Phase will induce Ketosis in just three (3) days. Had a cheat meal or even a cheat day? Follow the **KETOBURN**° Loading Phase to get back into Ketosis in no time!\*