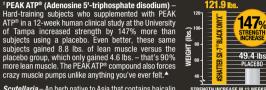

PEAK ATP® (Adenosine 5'-triphosphate disodium) -Hard-training subjects who supplemented with PEAK ATP® in a 12-week human clinical study at the University of Tampa increased strength by 147% more than subjects using a placebo. Even better, these same