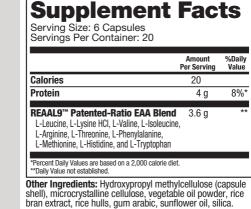

## **Supplement Facts**

Serving Size: 6 Capsules Servings Per Container: 20

|                                                                                                                                                                                             | Amount<br>Per Serving  | %Daily<br>Value |
|---------------------------------------------------------------------------------------------------------------------------------------------------------------------------------------------|------------------------|-----------------|
| Calories                                                                                                                                                                                    | 20                     |                 |
| Protein                                                                                                                                                                                     | 4 g                    | 8%*             |
| REAAL9 <sup>™</sup> Patented-Ratio EAA Blend<br>L-Leucine, L-Lysine HCI, L-Valine, L-Isoleucine<br>L-Arginine, L-Threonine, L-Phenylalanine,<br>L-Methionine, L-Histidine, and L-Tryptophan | 3.6 g<br><sub>9,</sub> | **              |

\*Percent Daily Values are based on a 2,000 calorie diet. \*\*Daily Value not established.

Other Ingredients: Hydroxypropyl methylcellulose (capsule shell), microcrystalline cellulose, vegetable oil powder, rice bran extract, rice hulls, gum arabic, sunflower oil, silica.