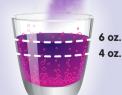

## Easy to Make it Your Way.

Whether you want it **cool & refreshing** to drink, or **soothing & warm** to sip — Sambucus Fizzy™ can be made just right for how you're feeling.

- **Bold flavor:** Mix into 4 oz of water
- Light flavor: Mix into 6 oz. of water
- Cool & refreshing: Mix into cold water and quickly drink
- Soothing & warm: Mix into hot water and slowly sip