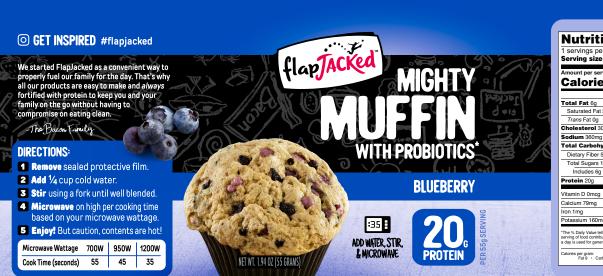

INGREDIENTS: Oats, Whey Protein Concentrate (MILK), Pea Protein, Blueberry 1 servings per container Serving size 1 container (55g) | Concentrate (MILK), Pea Protein, Blueberry Flakes (Sugar, Sustainable Palm and Palm Kernel Oil, Natural Flavor, Malic Acid, Fruit and 220 Vegetable Juice, Sunflower Lecithin), Natural Flavor, Dextrin, Buttermilk, Butter (Butter [Cream, Salt], Dry Buttermilk), Blueberries, Xanthan Gum, Baking Soda, Sea Salt, Stevia Extract, Probiotics (Skim Milk Powder, Bacillus coagulans GBI-30 6086).