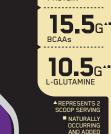

## **BEYOND THE BASICS**

• 1.5g of BCAAs added = 500mg of Glutamine added

- 60 Grams of Quality Proteins per 2 Scoops
- ▶ 1.5 Grams of Added Micronized BCAAs & 500 mg of Added L-Glutamine per 2 Scoops
- Just 1 Gram of Sugar & 1 Gram of Fat per 2 Scoops
- > 25% of the Daily Value for Calcium per 2 Scoops
- Mixes Effortlessly & Tastes Great, Shake After Shake