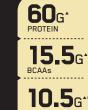

## **BEYOND THE BASICS**

• 1.5g of BCAAs added = 500mg of Glutamine added

- 60 Grams of Quality Proteins per 2 Scoops
- ▶ 1.5 Grams of Added Micronized BCAAs & 500 mg of Added L-Glutamine per 2 Scoops
- Just 1 Gram of Sugar & 1 Gram of Fat per 2 Scoops
- > 25% of the Daily Value for Calcium per 2 Scoops
- Mixes Effortlessly & Tastes Great, Shake After Shake