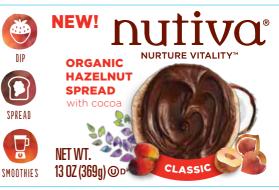

foods

BRAND<sup>‡</sup>

THAN THE LEADING OMEGA-3 PER SERVING

Enjoy our creamy, organic chocolate hazelnut spread. Per Serving: 450mg Omega-3, 5g fiber and 3g protein, with 40% less sugar vs. leading brand. Contains 15g total fat per serving. We source our palm oil from small, organic, certified fair trade farms to ensure no habitat is harmed.

## Nutrition **Facts**

Calories 200

Fat Cal 130

Serving Size 2 Tbsp (37g) Servings per container about 10

Cholesterol Oma \*\*Percent Daily Values (DV) are based on a 2.000 calorie diet.

Amount / Serving % DV\*\* Amount / Serving % DV\*\* Total Fat 14g Sodium Omg Sat. Fat 6g Total Carb. 18g Trans Fat Og Dietary Fiber 4g Polyunsaturated Fat 2g Sugars 12g Monounsaturated Fat 6g Protein 3q

## Trade content.

CERTIFIED ORGANIC FAIR FOR LIFE FAIR TRADE CERTIFIED INGREDIENT.

OF SALES GO TO

SUSTAINABLE

**AGRICULTURE** 

\$3 MILLION+

Vitamin A 15% • Vitamin C 0% • Calcium 4% • Iron 10%

INGREDIENTS: CANE SUGAR\* COCOA\* PALM OLEIN\*\*, FLAXSEED FLOUR\* RED PALM FRUIT OIL\*\*, HAZELNUT\* INULIN\* REFINED COCONUT OIL\* CHIA SEED OIL\* PALM STEARIN\*\*. SUNFLOWER LECITHIN\* NATURAL VANILLA FLAVOR.\* CONTAINS: TREE NUTS (COCONUT & HAZELNUT), MAY CONTAIN TRACES OF SOY AND MILK SOLIDS.